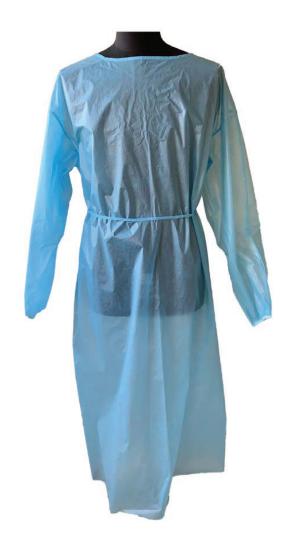

## **Features**

- Lightweight polyethylene gown for clinical and laboratory settings.
- Disposable single use gown.
- Embossed finish for improved comfort.
- Ultrasonically or heat sealed for optimal barrier protection.
- Full-length wraparound with over the head style neck and dual side ties for best fit, easy & quick donning and doffing.
- The gowns have completed strength and barrier testing and conform with AAMI PB70 Level 2 protection and ANSI standards.

**Material** 

PP + PE Film

Size

115\*137 cm ± 2 cm

Color

Blue / Yellow

Weight

45 GSM ± 5 GSM

Cuff

Knitted Cuff

**Packing** 

10 Pcs/Bag, 20 Bags/CTN